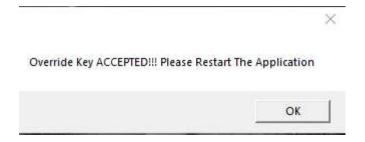

2. After pressing submit, you will be presented with an override key. **Highlight** and **copy** this key and **paste** it into the **Override key** field in the license info box. Press **Save**.

3. Please restart the application. You should now be able to use DOCLINE. If you are still having issues please let us know via email or call 617-738-1800.