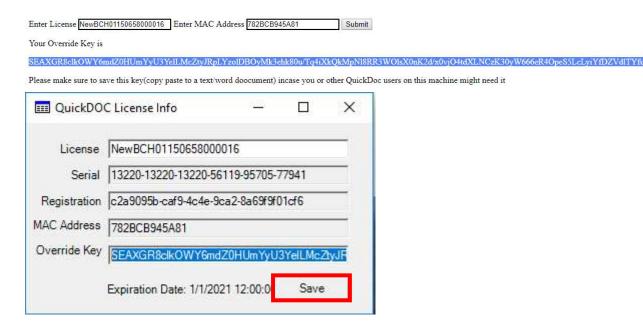

## **Override Key Instructions**

Open your web browser and navigate to the following URL: <a href="http://quick-doc.com/keyoverride.aspx">http://quick-doc.com/keyoverride.aspx</a>. Copy & paste your license number and MAC Address into the fields on the website. Then click Submit.

|               |                      | _                 |              |        |
|---------------|----------------------|-------------------|--------------|--------|
| Enter License | NewBCH01150658000016 | Enter MAC Address | 782BCB945A81 | Submit |

2. After pressing submit, you will be presented with an override key. **Highlight** and **copy** this key and **paste** it into the **Override key** field in the license info box. Press **Save**.

3. Please restart the application. You should now be able to use DOCLINE. If you are still having issues please let us know via email or call 617-738-1800.